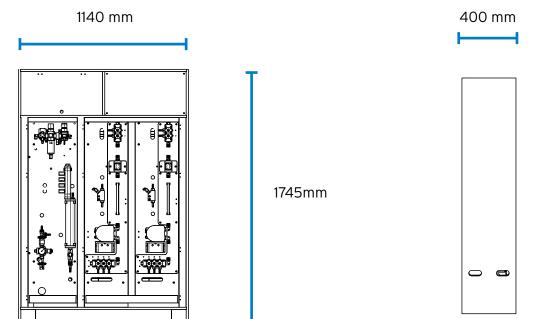

## Dimensions

| Width  | 1140 mm |
|--------|---------|
| Height | 1745 mm |
| Depth  | 400 mm  |

T +44 (0) 1273 513566 E sales@brightwell.co.uk W brightwell.co.uk Unit 9, Euro Business Park, Estate Road, Newhaven, East Sussex BN9 0DQ