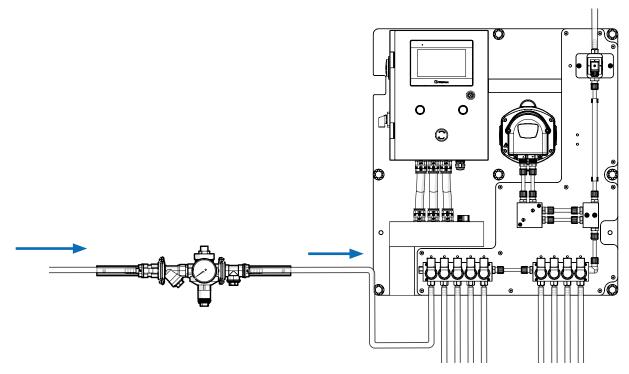

#### **Description**

The Water Inlet Regulator Valve is designed for precise control of water flow and pressure in industrial applications. This valve ensures consistent water supply to dosing and washing systems, stabilizing inlet pressure for reliable, accurate operation. Built from high-quality materials to withstand harsh conditions, the Water Inlet Regulator Valve is essential for maintaining optimal system performance in demanding environments.