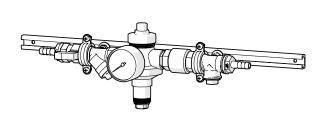

#### **Description**

The Water Inlet Regulator Valve is designed for precise control of water flow and pressure in industrial applications. This valve ensures consistent water supply to dosing and washing systems, stabilizing inlet pressure for reliable, accurate operation. Built from high-quality materials to withstand harsh conditions, the Water Inlet Regulator Valve is essential for maintaining optimal system performance in demanding environments.

#### **Details**

| Part Code | Description                           | Width  | Height | Depth  |
|-----------|---------------------------------------|--------|--------|--------|
| A500WR20  | WATER INLET REGULATOR SET - 2 OUTPUTS | 400 mm | 124 mm | 140 mm |