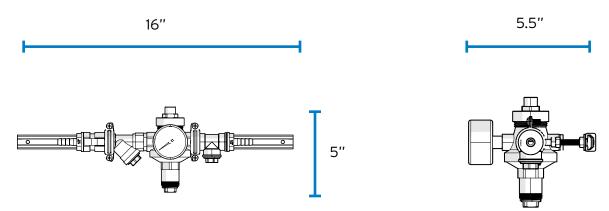

## Diagram

|    | •               |                                         | • |
|----|-----------------|-----------------------------------------|---|
| 11 | imensions (     | Inchas                                  | ١ |
| U  | 1111611510115 1 | 111111111111111111111111111111111111111 |   |
|    |                 | (                                       | , |

| Width | Height | Depth |
|-------|--------|-------|
| 16    | 5      | 5.5   |
|       |        |       |