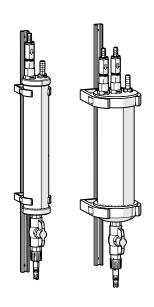

### **Description**

The Calibration Vases are precision instruments designed for accurate liquid measurement and calibration in industrial settings. Available in both large and small sizes, these vases are essential for calibrating dosing systems and ensuring accurate liquid flow measurements. Built from durable, chemical-resistant materials, the Calibration Vases are ideal for repeated use in demanding environments such as industrial laundries and chemical dosing systems.

#### **Details**

| Part Code    | Description           | Length | Diameter |
|--------------|-----------------------|--------|----------|
| A500MV1I800  | MEASURING VASE 800 ML | 24"    | 3"       |
| A500MV2I1500 | 2 INLETS 1500ML       | 24"    | 4''      |