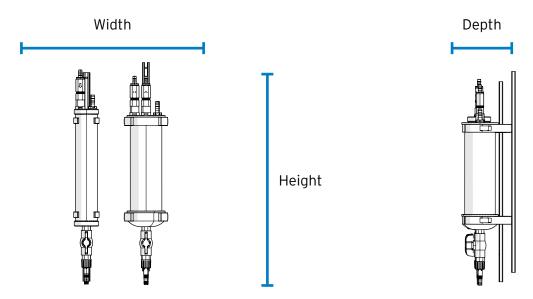

## Dimensions (inch)

| Model     | Width | Height | Depth |
|-----------|-------|--------|-------|
| 24 fl. oz | 3     | 24     | 4.5   |
| 51 fl. oz | 5     | 24     | 6.5   |