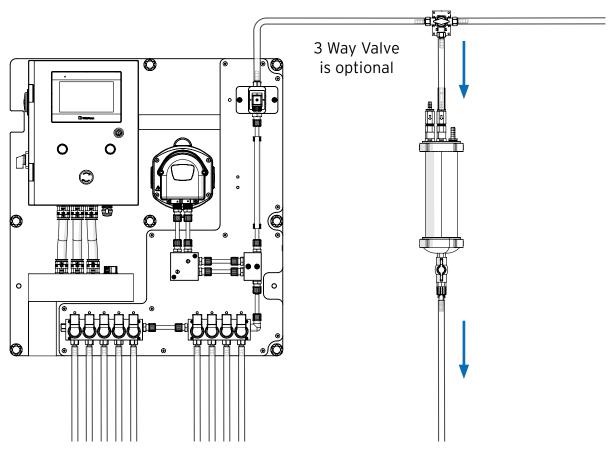

### **Description**

The Calibration Vases are precision instruments designed for accurate liquid measurement and calibration in industrial settings. Available in both large and small sizes, these vases are essential for calibrating dosing systems and ensuring accurate liquid flow measurements. Built from durable, chemical-resistant materials, the Calibration Vases are ideal for repeated use in demanding environments such as industrial laundries and chemical dosing systems.