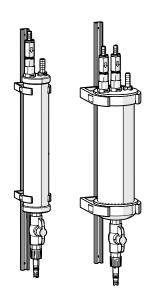

### **Description**

The Calibration Vases are precision instruments designed for accurate liquid measurement and calibration in industrial settings. Available in both large and small sizes, these vases are essential for calibrating dosing systems and ensuring accurate liquid flow measurements. Built from durable, chemical-resistant materials, the Calibration Vases are ideal for repeated use in demanding environments such as industrial laundries and chemical dosing systems.

#### **Details**

| Part Code    | Description           | Length | Diameter |
|--------------|-----------------------|--------|----------|
| A500MV1I800  | MEASURING VASE 800 ML | 600 mm | 66 mm    |
| A500MV2I1500 | 2 INLETS 1500ML       | 600 mm | 91 mm    |