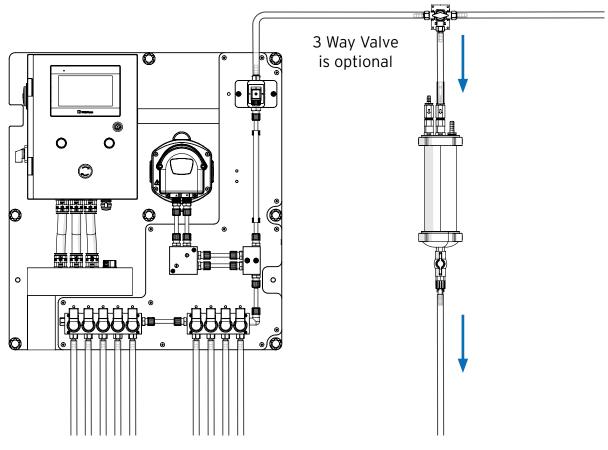

### **Description**

The Calibration Vases are precision instruments designed for accurate liquid measurement and calibration in industrial settings. Available in both large and small sizes, these vases are essential for calibrating dosing systems and ensuring accurate liquid flow measurements. Built from durable, chemical-resistant materials, the Calibration Vases are ideal for repeated use in demanding environments such as industrial laundries and chemical dosing systems.