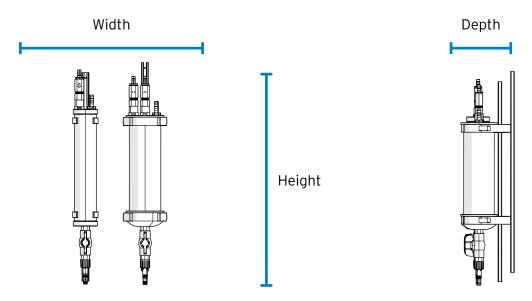

## Dimensions (mm)

| Model | Width | Height | Depth |
|-------|-------|--------|-------|
| 800   | 73    | 600    | 106   |
| 1500  | 126   | 600    | 158   |