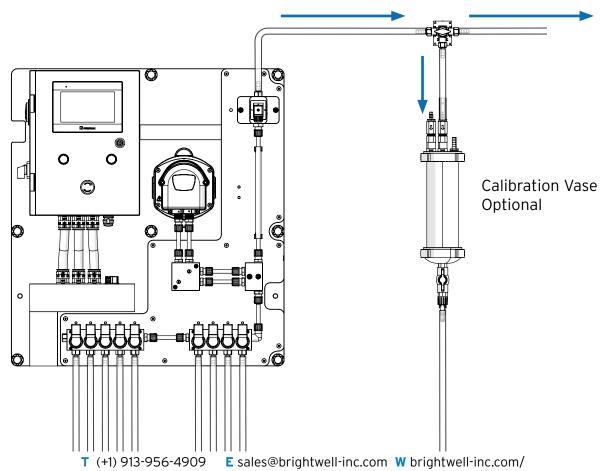

#### **Description**

The 3-Way Valve is designed to streamline calibration and maintenance in industrial laundry systems. By splitting the outlet connection, this valve enables effortless switching between different flow paths, allowing for easy access during calibration without disrupting the overall system operation. Engineered for reliability and durability, the valve is ideal for high-demand environments where precision and control are crucial.