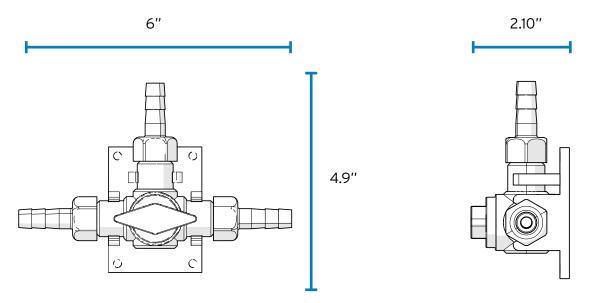

## **Dimensions (Inches)**

| Width |     | Depth |
|-------|-----|-------|
| 6     | 4.9 | 2.1   |

## Weight

1.10 lbs (approx)