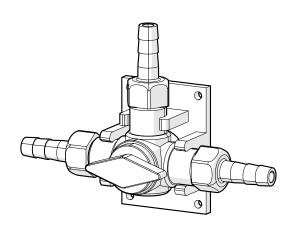

#### **Description**

The 3-Way Valve is designed to streamline calibration and maintenance in industrial laundry systems. By splitting the outlet connection, this valve enables effortless switching between different flow paths, allowing for easy access during calibration without disrupting the overall system operation. Engineered for reliability and durability, the valve is ideal for high-demand environments where precision and control are crucial.

#### **Details**

| Part Code | Description          | Width  | Height |
|-----------|----------------------|--------|--------|
| A5003WV   | PP 3-WAY VALVE PANEL | 152 mm | 122 mm |