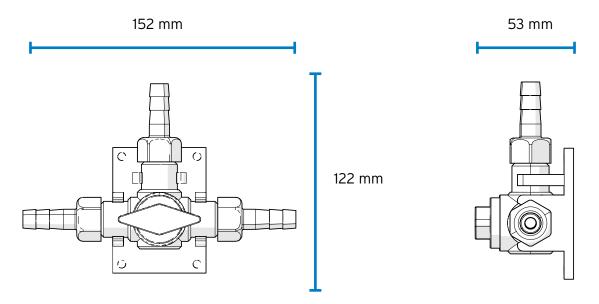

#### **Details**

| Part Code | Description          | Width  | Height |
|-----------|----------------------|--------|--------|
| A5003WV   | PP 3-WAY VALVE PANEL | 152 mm | 122 mm |

# Dimensions (mm)

| Width | Height | Depth |
|-------|--------|-------|
| 152   | 122    | 53    |
|       |        |       |