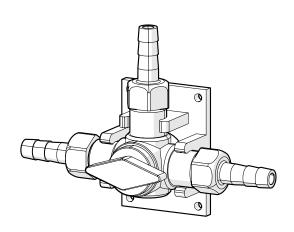

### **Description**

The 3-Way Valve is designed to streamline calibration and maintenance in industrial laundry systems. By splitting the outlet connection, this valve enables effortless switching between different flow paths, allowing for easy access during calibration without disrupting the overall system operation. Engineered for reliability and durability, the valve is ideal for high-demand environments where precision and control are essential.

## **Technical Specifications**

|                | Value     |
|----------------|-----------|
| MATERIAL       | PP        |
| CONNECTOR SIZE | 10mm barb |

#### **Details**

| Part Code | Description          | Width  | Height |
|-----------|----------------------|--------|--------|
| A5003WV   | PP 3-WAY VALVE PANEL | 152 mm | 122 mm |