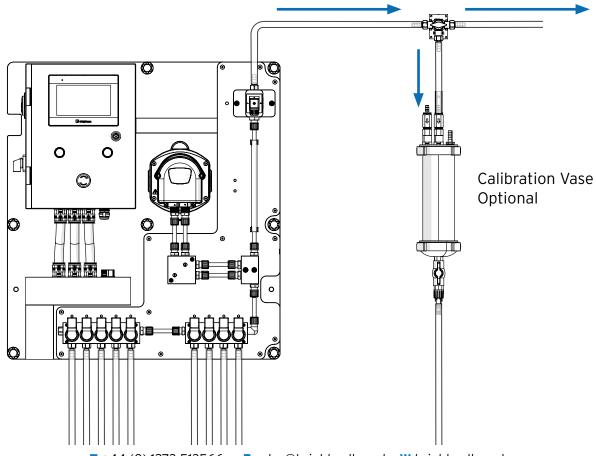

### **Description**

The 3-Way Valve is designed to streamline calibration and maintenance in industrial laundry systems. By splitting the outlet connection, this valve enables effortless switching between different flow paths, allowing for easy access during calibration without disrupting the overall system operation. Engineered for reliability and durability, the valve is ideal for high-demand environments where precision and control are essential.