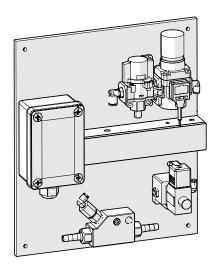

### **Description**

The Air Assist Module is a versatile accessory compatible with the Multiplex 1 Pro and Multiplex 2 Pro, designed to enhance efficiency by flushing products faster than water alone. After completing dosages, the system performs a water flush, followed by an optional air flush using the module, ensuring quicker and more effective transfer to the washer extractor.

Featuring integrated pressure regulators and easy-to-use controls, the module delivers consistent airflow and reliable performance across applications. Built for industrial environments, it optimizes system efficiency while ensuring precise calibration.

#### **Details**

| Part Code | Description      | Width  | Height |
|-----------|------------------|--------|--------|
| A500AA    | AIR ASSIST PANEL | 300 mm | 350 mm |