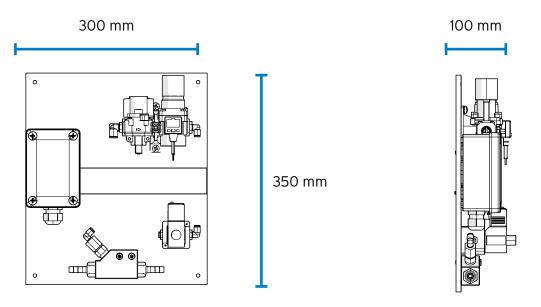

## Dimensions (mm)

| Width | Height | Depth |
|-------|--------|-------|
| 300   | 350    | 100   |