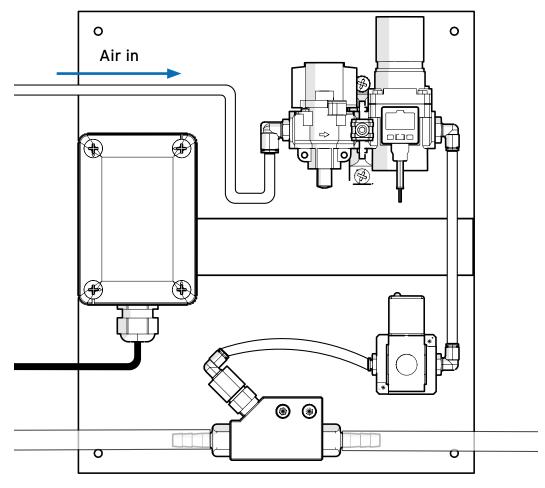

### **Description**

The Air Assist Module is a versatile accessory compatible with the Multiplex 1 Pro and Multiplex 2 Pro, designed to enhance efficiency by flushing products faster than water alone. After completing dosages, the system performs a water flush, followed by an optional air flush using the module, ensuring quicker and more effective transfer to the washer extractor.

Featuring integrated pressure regulators and easy-to-use controls, the module delivers consistent airflow and reliable performance across applications. Built for industrial environments, it optimizes system efficiency while ensuring precise calibration.