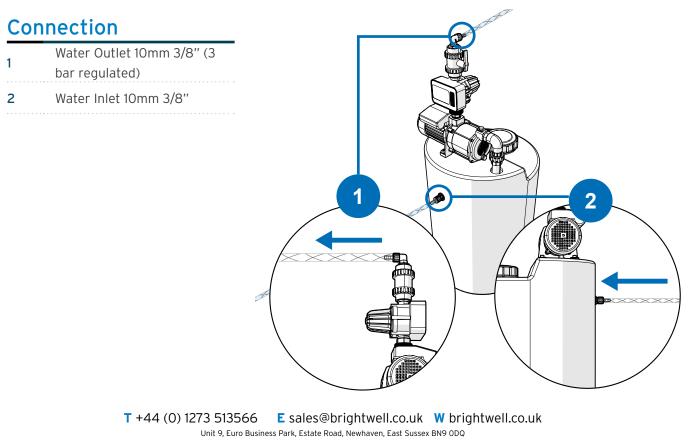

|                | Value                            |
|----------------|----------------------------------|
| MATERIALS      | Tank: Polyethylene               |
|                | Pump: Molten Iron, INOX and EDPM |
| CONNECTORS     | Material: Brass and PVC          |
|                | Connector: 3/8" - Tubing 10mm    |
| ΤΑΝΚ CAPACITY  | 120L                             |
| PRESSURE RANGE | (Inlet) 1.5 bar - 4.5 bar        |
|                | (Outlet) - 3 bar regulated       |
|                | 10600L I/h (max)                 |
| POWER          | 230 VAC                          |
|                | 0.5kW                            |
|                | 4A                               |

## Diagram