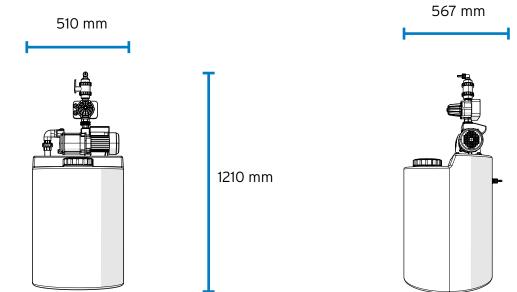

## Details

| Part Code                               | Description            | Height  | Diameter |
|-----------------------------------------|------------------------|---------|----------|
| A500B130L0.5CV                          | MULTIPLEX BOOSTER TANK | 1210 mm | 490 mm   |
| ••••••••••••••••••••••••••••••••••••••• |                        |         |          |

## **Dimensions (mm)**

| Width | Height | Depth |
|-------|--------|-------|
| 510   | 1210   | 567   |
|       |        |       |