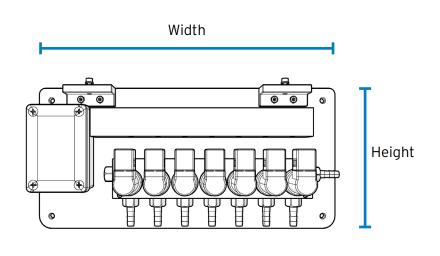

#### **Details**

| Part Code | Description                             | Width | Height | Depth |  |
|-----------|-----------------------------------------|-------|--------|-------|--|
| A500D1W03 | MULTIPLEX ELECTRIC DISTRIBUTOR -W3 V4   | 22"   | 12"    | 6"    |  |
| A500D1W04 | MULTIPLEX ELECTRIC DISTRIBUTOR -W4 V5   | 22"   | 12"    | 6''   |  |
| A500D1W05 | MULTIPLEX ELECTRIC DISTRIBUTOR -W5 V6   | 25"   | 12"    | 6"    |  |
| A500D1W06 | MULTIPLEX ELECTRIC DISTRIBUTOR -W6 V7   | 25"   | 12"    | 6"    |  |
| A500D1W07 | MULTIPLEX ELECTRIC DISTRIBUTOR -W7 V8   | 35"   | 12"    | 6"    |  |
| A500D1W08 | MULTIPLEX ELECTRIC DISTRIBUTOR -W8 V9   | 35"   | 12"    | 6"    |  |
| A500D1W10 | MULTIPLEX ELECTRIC DISTRIBUTOR -W10 V11 | 39"   | 12"    | 6"    |  |

#### Dimensions (mm)

|                 | Width | Height | Depth |  |  |
|-----------------|-------|--------|-------|--|--|
| 4+1 / 5+1       | 22"   | 12"    | 6"    |  |  |
| 6+1 / 7+1       | 25"   | 12"    | 6"    |  |  |
| 8+1 / 9+1       | 35"   | 12"    | 6"    |  |  |
| 10 + 1 / 11 + 1 | 39''  | 12"    | 6"    |  |  |