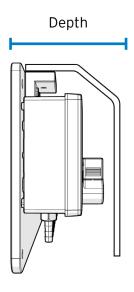

#### **Details**

| Part Code | Description                             | Width | Height | Depth |  |
|-----------|-----------------------------------------|-------|--------|-------|--|
| A500D1W03 | MULTIPLEX ELECTRIC DISTRIBUTOR -W3 V4   | 22"   | 12"    | 6"    |  |
| A500D1W04 | MULTIPLEX ELECTRIC DISTRIBUTOR -W4 V5   | 22"   | 12"    | 6''   |  |
| A500D1W05 | MULTIPLEX ELECTRIC DISTRIBUTOR -W5 V6   | 25"   | 12"    | 6"    |  |
| A500D1W06 | MULTIPLEX ELECTRIC DISTRIBUTOR -W6 V7   | 25"   | 12"    | 6"    |  |
| A500D1W07 | MULTIPLEX ELECTRIC DISTRIBUTOR -W7 V8   | 35"   | 12"    | 6"    |  |
| A500D1W08 | MULTIPLEX ELECTRIC DISTRIBUTOR -W8 V9   | 35"   | 12"    | 6"    |  |
| A500D1W10 | MULTIPLEX ELECTRIC DISTRIBUTOR -W10 V11 | 39"   | 12"    | 6"    |  |

#### Dimensions (mm)

|                 | Width | Height | Depth |  |  |
|-----------------|-------|--------|-------|--|--|
| 4+1 / 5+1       | 22"   | 12"    | 6"    |  |  |
| 6+1 / 7+1       | 25"   | 12"    | 6"    |  |  |
| 8+1 / 9+1       | 35"   | 12"    | 6"    |  |  |
| 10 + 1 / 11 + 1 | 39''  | 12"    | 6"    |  |  |