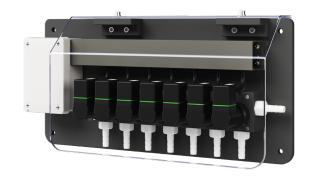

#### **Description**

Optimise your industrial laundry system with our advanced External Laundry Dispensing Unit, designed to connect multiple washers to our dispensing unit. With configurations from 3+1 to 10+1 channels, this high-performance unit offers versatility and efficiency.

#### **Key Features:**

**Electric Solenoid Valves:** Ensure precise and reliable control with these valves, optimising chemical distribution.

**Simple Integration:** Easily connects to our industrial laundry units, improving operational efficiency.

**Total Compatibility:** Designed to work in harmony with our dispensing unit, ensuring efficient dispensing.

**Robust Construction:** Durability guaranteed to withstand the demands of industrial environments, minimising maintenance.