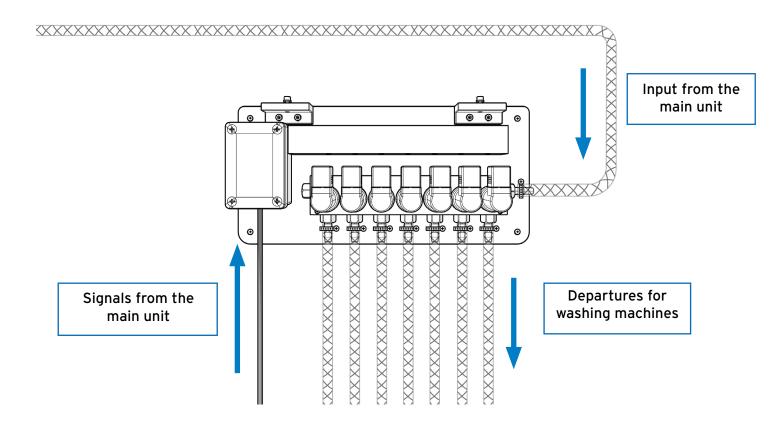

6"    |  |
| A500D1W08 | MULTIPLEX ELECTRIC DISTRIBUTOR -W8 V9   | 35"   | 12"    | 6"    |  |
| A500D1W10 | MULTIPLEX ELECTRIC DISTRIBUTOR -W10 V11 | 39"   | 12"    | 6"    |  |

### Diagram





#### Dimensions (mm)

|                 | Width | Height | Depth |  |  |
|-----------------|-------|--------|-------|--|--|
| 4+1 / 5+1       | 22"   | 12"    | 6"    |  |  |
| 6+1 / 7+1       | 25"   | 12"    | 6"    |  |  |
| 8+1 / 9+1       | 35"   | 12"    | 6"    |  |  |
| 10 + 1 / 11 + 1 | 39''  | 12"    | 6"    |  |  |

### Weight

| 4+1 / 5+1        | 9 lbs (approx)    |
|------------------|-------------------|
| 6+1 / 7+1        | 14 lbs (approx)   |
| 8+1 / 9+1        | 15.5 lbs (approx) |
| 110 + 1 / 11 + 1 | 20 lbs (approx)   |
|                  |                   |

#### Diagram