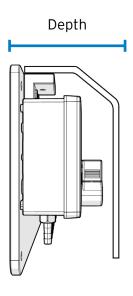

### **Details**

| Part Code | Description                             | Width  | Height | Depth  |
|-----------|-----------------------------------------|--------|--------|--------|
| A500D1W03 | MULTIPLEX ELECTRIC DISTRIBUTOR -W3 V4   | 550 mm | 300 mm | 149 mm |
| A500D1W04 | MULTIPLEX ELECTRIC DISTRIBUTOR -W4 V5   | 550 mm | 300 mm | 149 mm |
| A500D1W05 | MULTIPLEX ELECTRIC DISTRIBUTOR -W5 V6   | 625 mm | 300 mm | 149 mm |
| A500D1W06 | MULTIPLEX ELECTRIC DISTRIBUTOR -W6 V7   | 625 mm | 300 mm | 149 mm |
| A500D1W07 | MULTIPLEX ELECTRIC DISTRIBUTOR -W7 V8   | 865 mm | 300 mm | 149 mm |
| A500D1W08 | MULTIPLEX ELECTRIC DISTRIBUTOR -W8 V9   | 865 mm | 300 mm | 149 mm |
| A500D1W10 | MULTIPLEX ELECTRIC DISTRIBUTOR -W10 V11 | 975 mm | 300 mm | 149 mm |

#### Dimensions (mm)

|                 | Width | Height | Depth |  |  |
|-----------------|-------|--------|-------|--|--|
| 4+1 / 5+1       | 390   | 225    | 149   |  |  |
| 6+1 / 7+1       | 475   | 225    | 149   |  |  |
| 8+1 / 9+1       | 700   | 225    | 149   |  |  |
| 10 + 1 / 11 + 1 | 780   | 225    | 149   |  |  |