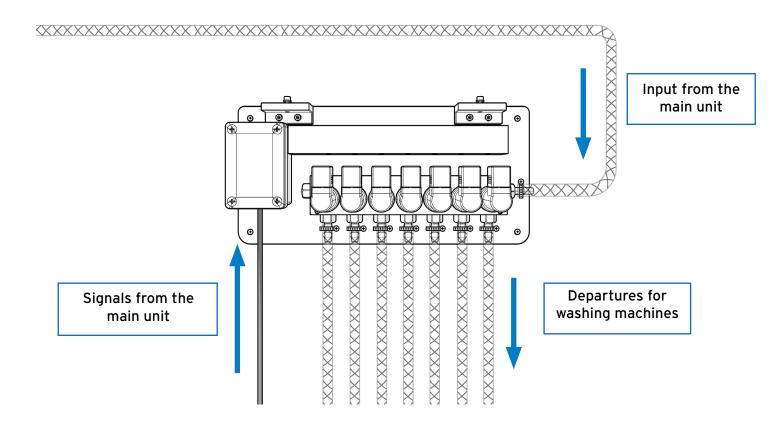

R -W7 V8   | 865 mm | 300 mm | 149 mm |
| A500D1W08 | MULTIPLEX ELECTRIC DISTRIBUTOR -W8 V9   | 865 mm | 300 mm | 149 mm |
| A500D1W10 | MULTIPLEX ELECTRIC DISTRIBUTOR -W10 V11 | 975 mm | 300 mm | 149 mm |

## Diagram





#### Dimensions (mm)

|                 | Width | Height | Depth |  |  |
|-----------------|-------|--------|-------|--|--|
| 4+1 / 5+1       | 390   | 225    | 149   |  |  |
| 6+1 / 7+1       | 475   | 225    | 149   |  |  |
| 8+1 / 9+1       | 700   | 225    | 149   |  |  |
| 10 + 1 / 11 + 1 | 780   | 225    | 149   |  |  |

### Weight

| 4+1 / 5+1        | 4 kg (approx) |
|------------------|---------------|
| 6+1 / 7+1        | 6 kg (approx) |
| 8+1 / 9+1        | 7 kg (approx) |
| 110 + 1 / 11 + 1 | 9 kg (approx) |
|                  |               |

### Diagram