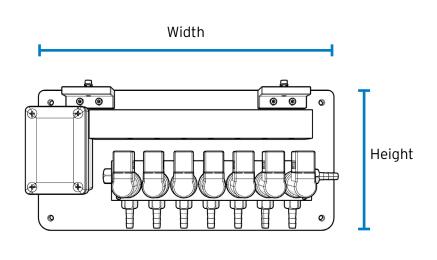

### **Details**

| Part Code | Description                             | Width  | Height | Depth  |
|-----------|-----------------------------------------|--------|--------|--------|
| A500D1W03 | MULTIPLEX ELECTRIC DISTRIBUTOR -W3 V4   | 550 mm | 300 mm | 149 mm |
| A500D1W04 | MULTIPLEX ELECTRIC DISTRIBUTOR -W4 V5   | 550 mm | 300 mm | 149 mm |
| A500D1W05 | MULTIPLEX ELECTRIC DISTRIBUTOR -W5 V6   | 625 mm | 300 mm | 149 mm |
| A500D1W06 | MULTIPLEX ELECTRIC DISTRIBUTOR -W6 V7   | 625 mm | 300 mm | 149 mm |
| A500D1W07 | MULTIPLEX ELECTRIC DISTRIBUTOR -W7 V8   | 865 mm | 300 mm | 149 mm |
| A500D1W08 | MULTIPLEX ELECTRIC DISTRIBUTOR -W8 V9   | 865 mm | 300 mm | 149 mm |
| A500D1W10 | MULTIPLEX ELECTRIC DISTRIBUTOR -W10 V11 | 975 mm | 300 mm | 149 mm |

#### Dimensions (mm)

|                 | Width | Height | Depth |  |  |
|-----------------|-------|--------|-------|--|--|
| 4+1 / 5+1       | 390   | 225    | 149   |  |  |
| 6+1 / 7+1       | 475   | 225    | 149   |  |  |
| 8+1 / 9+1       | 700   | 225    | 149   |  |  |
| 10 + 1 / 11 + 1 | 780   | 225    | 149   |  |  |