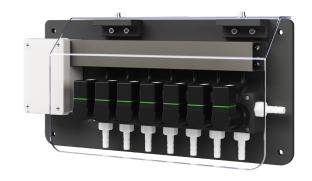

#### **Description**

Optimise your industrial laundry system with our advanced External Laundry Dispensing Unit, designed to connect multiple washers to our dispensing unit. With configurations from 3+1 to 10+1 channels, this high-performance unit offers versatility and efficiency.

#### **Key Features:**

**Electric Solenoid Valves:** Ensure precise and reliable control with these valves, optimising chemical distribution.

**Simple Integration:** Easily connects to our industrial laundry units, improving operational efficiency.