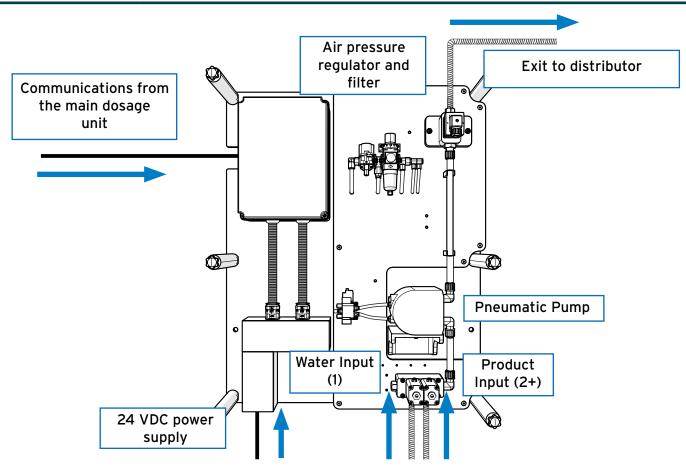

#### **Description**

Introducing our innovative Industrial Laundry Expansion Channel, designed to integrate seamlessly with our Multiplex 1 Pro or Multiplex 2 Pro dosing units.

Pneumatic Valves: The expansion channel is equipped with state-of-the-art pneumatic valves, providing reliable and precise control over the flow of water and detergents. This ensures optimum performance and efficient resource utilization in your laundry operations.

### Diagram