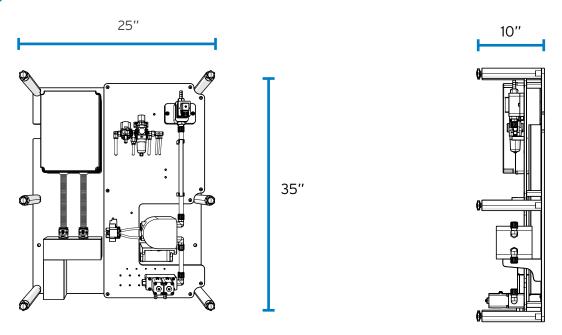

### **Details**

| Part Code   | Description                                        | Width | Height | Depth |                 |
|-------------|----------------------------------------------------|-------|--------|-------|-----------------|
| A500CHP01B5 | MULTIPLEX - PNEUMATIC EXPANSION CHANNEL<br>C1 5,0L | 25"   | 35"    | 10"   |                 |
| A500CHP02B5 | MULTIPLEX - PNEUMATIC EXPANSION CHANNEL C2 5,0L    | 25"   | 35"    | 10"   | • • • • • • • • |
| A500CHP04B5 | MULTIPLEX - PNEUMATIC EXPANSION CHANNEL C4 5,0L    | 25"   | 35"    | 10"   |                 |

### **Dimensions**

| Width  | 25" |
|--------|-----|
| Height | 35" |
| Depth  | 10" |