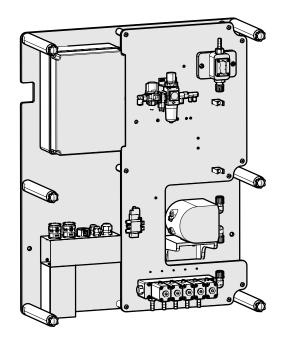

#### **Description**

Introducing our innovative Industrial Laundry Expansion Channel, designed to integrate seamlessly with our Multiplex 1 Pro or Multiplex 2 Pro dosing units.

Pneumatic Valves: The expansion channel is equipped with state-of-the-art pneumatic valves, providing reliable and precise control over the flow of water and detergents. This ensures optimum performance and efficient resource utilization in your laundry operations.

**Configuration:** Different options with 1, 2 or 4 products provide flexible solutions tailored to the different requirements of each laundry.

### **Details**

| Part Code   | Description                                        | Width | Height | Depth |                 |
|-------------|----------------------------------------------------|-------|--------|-------|-----------------|
| A500CHP01B5 | MULTIPLEX - PNEUMATIC EXPANSION CHANNEL<br>C1 5,0L | 25"   | 35"    | 10"   |                 |
| A500CHP02B5 | MULTIPLEX - PNEUMATIC EXPANSION CHANNEL C2 5,0L    | 25"   | 35"    | 10"   | • • • • • • • • |
| A500CHP04B5 | MULTIPLEX - PNEUMATIC EXPANSION CHANNEL C4 5,0L    | 25"   | 35"    | 10"   |                 |