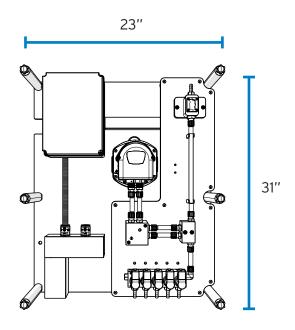

#### **Details**

| Part Code   | Description                                       | Width | Height | Depth |
|-------------|---------------------------------------------------|-------|--------|-------|
| A500CHP01B1 | MULTIPLEX - ELECTRIC EXPANSION CHANNEL C1<br>1,5L | 23"   | 31"    | 9''   |
| A500CHP02B1 | MULTIPLEX - ELECTRIC EXPANSION CHANNEL C2<br>1,5L | 23"   | 31''   | 9"    |
| A500CHP04B1 | MULTIPLEX - ELECTRIC EXPANSION CHANNEL C4<br>1,5L | 23"   | 31"    | 9"    |

#### **Dimensions**

# Width 23" Height 31" Depth 9"