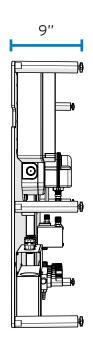

#### **Details**

| Part Code   | Description                                       | Width | Height | Depth |
|-------------|---------------------------------------------------|-------|--------|-------|
| A500CHP01B1 | MULTIPLEX - ELECTRIC EXPANSION CHANNEL C1<br>1,5L | 23"   | 31"    | 9''   |
| A500CHP02B1 | MULTIPLEX - ELECTRIC EXPANSION CHANNEL C2<br>1,5L | 23"   | 31''   | 9"    |
| A500CHP04B1 | MULTIPLEX - ELECTRIC EXPANSION CHANNEL C4<br>1,5L | 23"   | 31"    | 9"    |

#### **Dimensions**

# Width 23" Height 31" Depth 9"