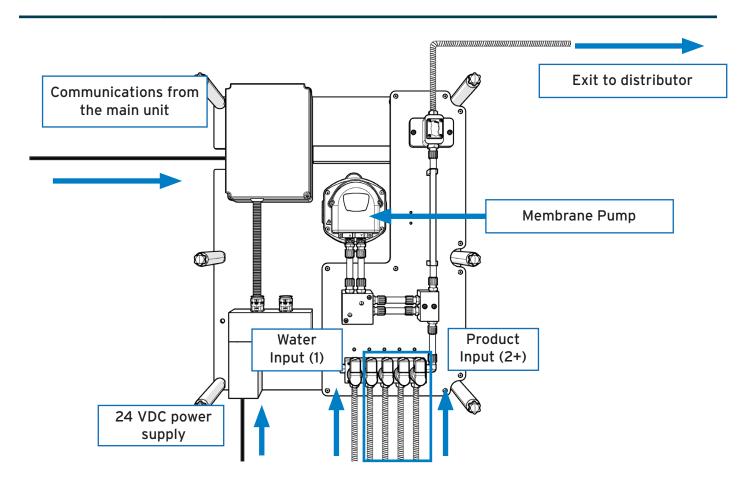

#### **Description**

Introducing our innovative Industrial Laundry Expansion Channel, designed to integrate seamlessly with our **Multiplex 1 Pro** or **Multiplex 2 Pro** units.

Electric solenoid valves: The expansion channel is equipped with state-of-the-art electric solenoid valves, providing reliable and accurate control over water flow. This ensures optimum performance and efficient resource utilization in your laundry operations.

#### **Technical Specifications**

|                                         |                           | Value                              |  |
|-----------------------------------------|---------------------------|------------------------------------|--|
| • • • • • • • • • • • • • • • • • • • • | Number of products        | 1                                  |  |
| CONFIGURATION                           |                           | 2                                  |  |
|                                         |                           | 4                                  |  |
| ELECTRIC<br>PARAMETERS                  | Voltage                   | 24VDC                              |  |
|                                         | Power                     | 120W                               |  |
| WATER                                   | Pressure in dynamic range | Min 22 PSI - Max 44 PSI            |  |
|                                         |                           | Regulator recommended              |  |
|                                         | Flow range                | Min 68 fl oz/min (Approx)          |  |
|                                         |                           | Max 338 fl oz/min (Approx)         |  |
|                                         | Inlet connection          | 3/8" barbed connector              |  |
|                                         | Maximum temperature       | < 86° F                            |  |
|                                         | Required hardness         | 8 - 8.5 gpg (grains per gallon)    |  |
|                                         | Booster tank              | Not included. Supplied on request. |  |
|                                         | DOOSTEL FOLK              | Recommended.                       |  |

### **Technical Specifications**

|                         |                              | Value                                                                                        |  |
|-------------------------|------------------------------|----------------------------------------------------------------------------------------------|--|
| PANELS                  | Material                     | PVC                                                                                          |  |
| PUMPS                   | Number                       | 1 pump per channel. Main channel: electric diaphragm                                         |  |
|                         | Flow rate (with water)       | 51 fl oz per minute                                                                          |  |
|                         | Body                         | PVDF                                                                                         |  |
|                         | Membranes                    | PTFE                                                                                         |  |
|                         | Check valves                 | PVDF/FFKM                                                                                    |  |
| PRODUCT/WATER<br>VALVES | Voltage                      | 24VDC                                                                                        |  |
|                         | Body                         | PP                                                                                           |  |
|                         | Closure piston               | PTFE                                                                                         |  |
|                         | O-rings                      | PVDF/FFKM                                                                                    |  |
| FLOW METERS             | Standard measuring principle | Paddles + Hall effect sensor                                                                 |  |
|                         | Signal                       | 24 VDC PNP                                                                                   |  |
|                         | Body                         | PP                                                                                           |  |
|                         | Palettes                     | PVDF                                                                                         |  |
|                         | O-rings                      | FKM                                                                                          |  |
|                         | Alternative                  | *Oval gear not included. Supplied on request.<br>Recommender with chemicals 180cP or higher. |  |
| CALIBRATION             | Mode                         | Via distributor                                                                              |  |
|                         | Measuring vase               | Not included * recommended                                                                   |  |