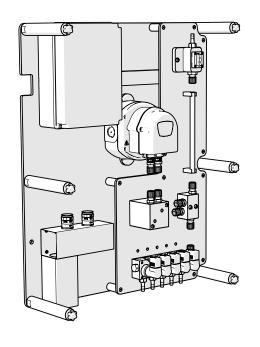

#### **Description**

Introducing our innovative Industrial Laundry Expansion Channel, designed to integrate seamlessly with our **Multiplex 1 Pro** or **Multiplex 2 Pro** units.

Electric solenoid valves: The expansion channel is equipped with state-of-the-art electric solenoid valves, providing reliable and accurate control over water flow. This ensures optimum performance and efficient resource utilization in your laundry operations.

**Configuration:** Different options with 1, 2 or 4 products provide flexible solutions tailored the different requirements of each laundry.

#### **Details**

| Part Code   | Description                                       | Width | Height | Depth |
|-------------|---------------------------------------------------|-------|--------|-------|
| A500CHP01B1 | MULTIPLEX - ELECTRIC EXPANSION CHANNEL C1<br>1,5L | 23"   | 31"    | 9''   |
| A500CHP02B1 | MULTIPLEX - ELECTRIC EXPANSION CHANNEL C2<br>1,5L | 23"   | 31''   | 9"    |
| A500CHP04B1 | MULTIPLEX - ELECTRIC EXPANSION CHANNEL C4<br>1,5L | 23"   | 31"    | 9"    |